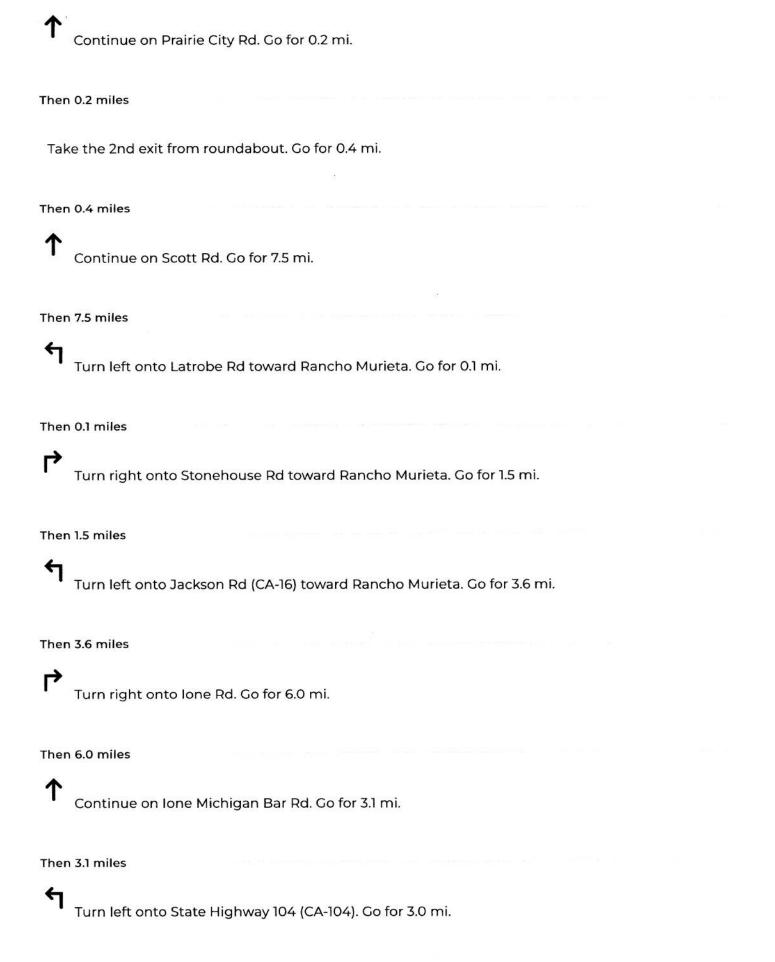

#### Then 4.9 miles

| •              | Turn leπ onto Brace Rd. Go for 1.4 ml.            |  |  |  |
|----------------|---------------------------------------------------|--|--|--|
| Then 1.4 miles |                                                   |  |  |  |
| L)             | Turn right onto Laird Rd. Go for 3.2 mi.          |  |  |  |
| Then           | 3.2 miles                                         |  |  |  |
| •              | Turn left onto Cavitt Stallman Rd. Go for 463 ft. |  |  |  |
| Then           | 0.09 miles                                        |  |  |  |
| •              | Turn right onto Auburn Folsom Rd. Go for 3.9 mi.  |  |  |  |
| Then           | 3.9 miles                                         |  |  |  |
| 1              | Continue on Folsom Auburn Rd. Go for 2.2 mi.      |  |  |  |
| Then 2.2 miles |                                                   |  |  |  |
| <b>↑</b>       | Continue on Folsom Blvd. Go for 1.4 mi.           |  |  |  |
| Then           | 1.4 miles                                         |  |  |  |
| 4              | Turn left onto Glenn Dr. Go for 0.8 mi.           |  |  |  |
| Then           | 0.8 miles                                         |  |  |  |
| Ļ              | Turn right onto Sibley St. Go for 0.5 mi.         |  |  |  |
| Then           | 0.5 miles                                         |  |  |  |
| 1              | Continue on Prairie City Rd. Go for 3.2 mi.       |  |  |  |

Then 3.2 miles

# Then 3.0 miles Turn left toward Palm Dr. Go for 348 ft.

Then 0.07 miles

Then 0.1 miles

Then 0.01 miles

Then 8.5 miles

|            | <b>17 min</b><br>11.8 miles  | Directions from Preston Castle to Luka's Restaurant |  |
|------------|------------------------------|-----------------------------------------------------|--|
| 1          | Head towar                   | ard Palm Dr. Go for 36 ft.                          |  |
| Γhe        | n 0.01 miles                 | onto Palm Dr. Go for 0.1 mi.                        |  |
| _          | en 0.1 miles                 |                                                     |  |
| Lhe        | Turn right t                 | t toward Preston Ave/CA-104. Go for 348 ft.         |  |
| <b>4</b> 7 | Turn left or                 | onto Preston Ave (CA-104). Go for 0.5 mi.           |  |
| The        | en 0.5 miles<br>Turn left or | onto W Main St (CA-104/CA-124). Go for 0.1 mi.      |  |
| The        | en 0.1 miles                 | t onto S Ione St (CA-104). Go for 2.2 mi.           |  |
| The        | en 2.2 miles                 | t onto 5 ione St (CA-104). Go for 2.2 mi.           |  |
| +          | Turn left or                 | onto CA-88. Go for 8.5 mi.                          |  |