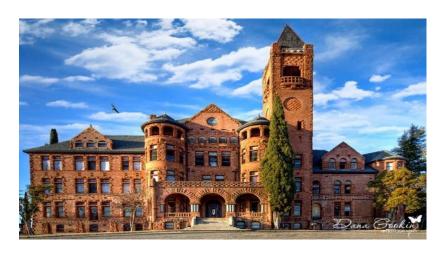

## Private 2-Hour Tour of Preston Castle, \$30 Per Person

After the tour, we will drive 17 minutes east to Luka's Restaurant in Jackson. You can order off their regular menu and pay individually. Parking is in a private lot at 106 Water Street, a few minutes' walk to the restaurant.

## **Directions to Preston Castle**

Right Turn out of the parking lot onto Del Webb towards Stoneridge.